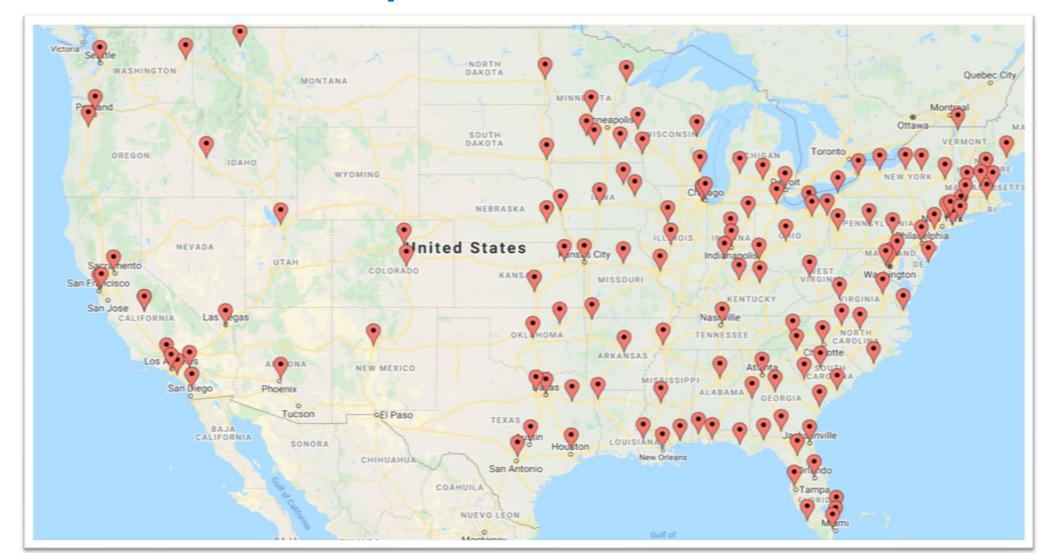

## **PCC Nationwide Map**

## Postal Customer Council (PCC)

- Postal sponsored organization founded in 1961
- Each PCC is led by an Executive Board comprised of Postal leadership and industry members
- ❖ 144 PCCs nationwide, approximately 7500 members
- ❖ Valuable resource for business mailers, large and small
- Local PCCs serve as an open channel for communication, providing information and best practices, education and training, as well as solving local challenges